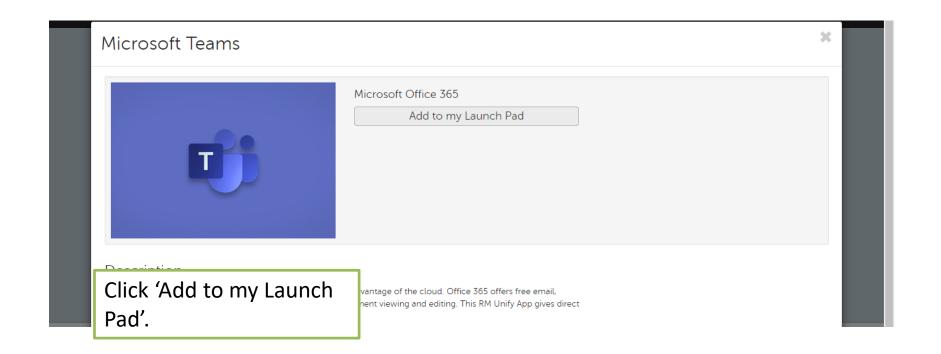

## Microsoft Teams

Welcome to your Teams Manual







learning.













#### Basics

### **Explore Teams**

▼ Introducing Microsoft Teams

Microsoft Teams is the ultimate messaging app for your organization—a workspace for real-time collaboration and communication, meetings, file and app sharing, and even the occasional emoji! All in one place, all in the open, all accessible to everyone.



Select 'Dismiss' for notifications.













# Your teacher will share with you a 'Join Code'. Keep this private!

Follow the instructions to input the code carefully and accurately.

### Remember:

- It is your responsibility to look after your username and remember your unique password
- Never share your password with anyone
- Contact your teachers if you see anything on Teams that upsets you
- Use the help guides
- Always be kind, polite and respectful when co