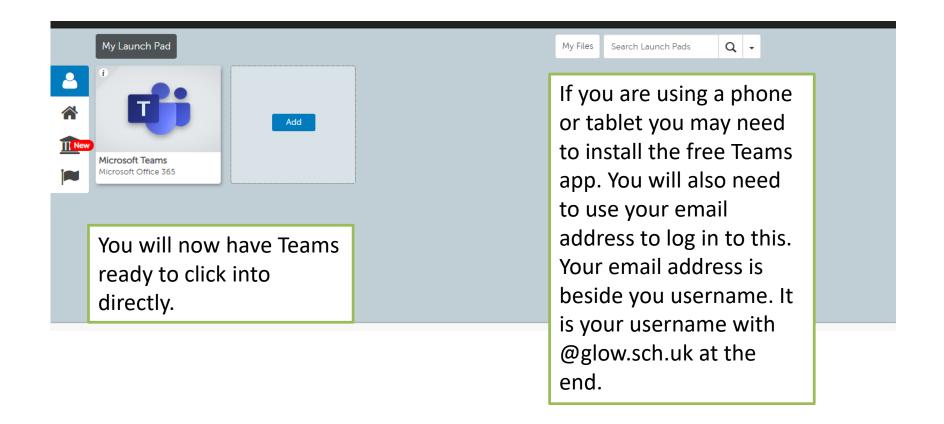

## Microsoft Teams

Welcome to your Teams Manual







learning.













#### Basics

### **Explore Teams**

▼ Introducing Microsoft Teams

Microsoft Teams is the ultimate messaging app for your organization—a workspace for real-time collaboration and communication, meetings, file and app sharing, and even the occasional emoji! All in one place, all in the open, all accessible to everyone.



Select 'Dismiss' for notifications.













# Your teacher will share with you a 'Join Code'. Keep this private!

Follow the instructions to input the code carefully and accurately.

### Remember:

- It is your responsibility to look after your username and remember your unique password
- Never share your password with anyone
- Contact your teachers if you see anything on Teams that upsets you
- Use the help guides
- Always be kind, polite and respectful when comm