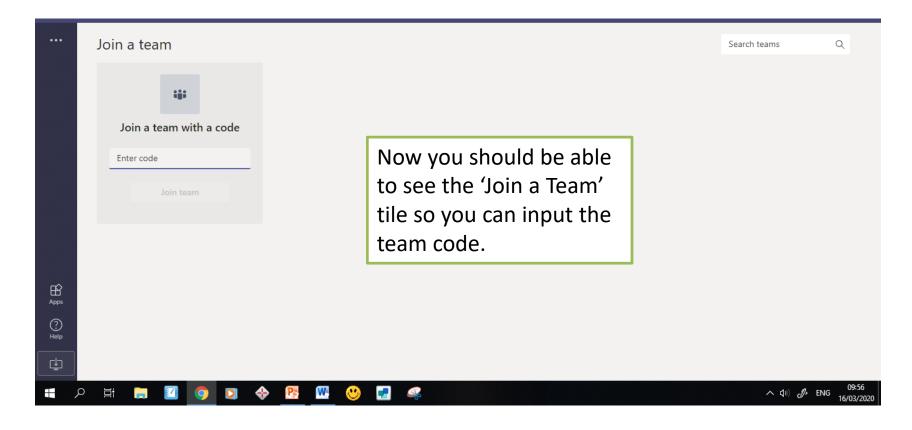

# Your teacher will share with you a 'Join Code'. Keep this private!

Follow the instructions to input the code carefully and accurately.