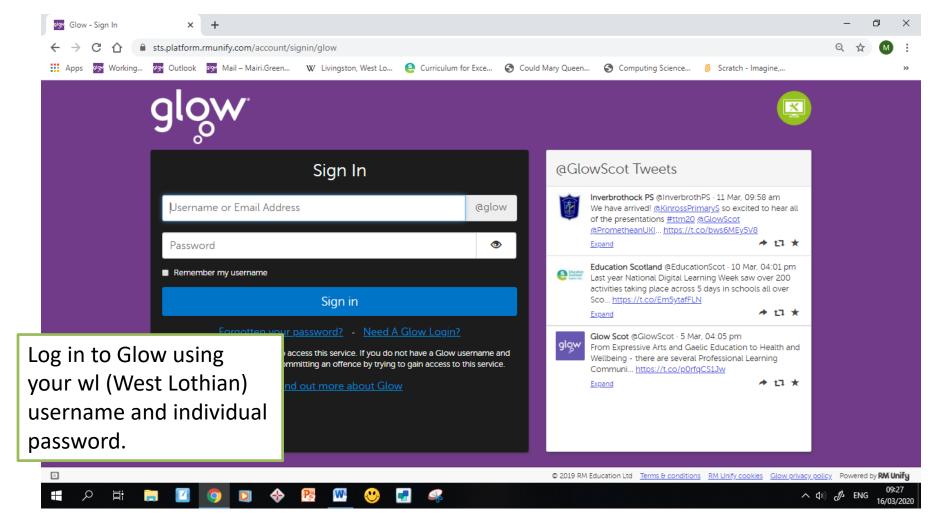

### Remember:

- It is your responsibility to look after your username and remember your unique password
- Never share your password with anyone
- Contact your teachers if you see anything on Teams that upsets you
- Use the help guides
- Always be kind, polite and respectful when commenting
- Always think carefully and check what you have written before posting.