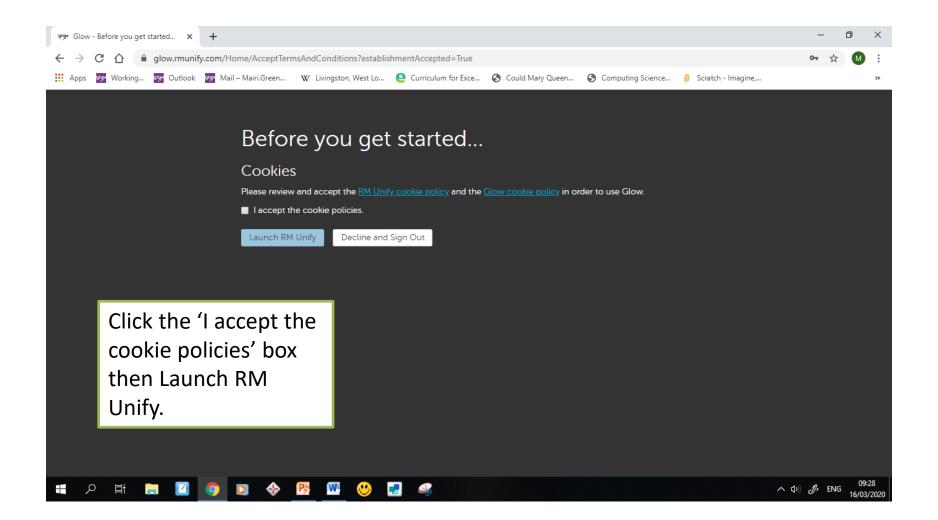

### Remember:

- It is your responsibility to look after your username and remember your unique password
- Never share your password with anyone
- Contact your teachers if you see anything on Teams that upsets you
- Use the help guides
- Always be kind, polite and respectful when commenting
- Always think carefully and check what you have written before posting.