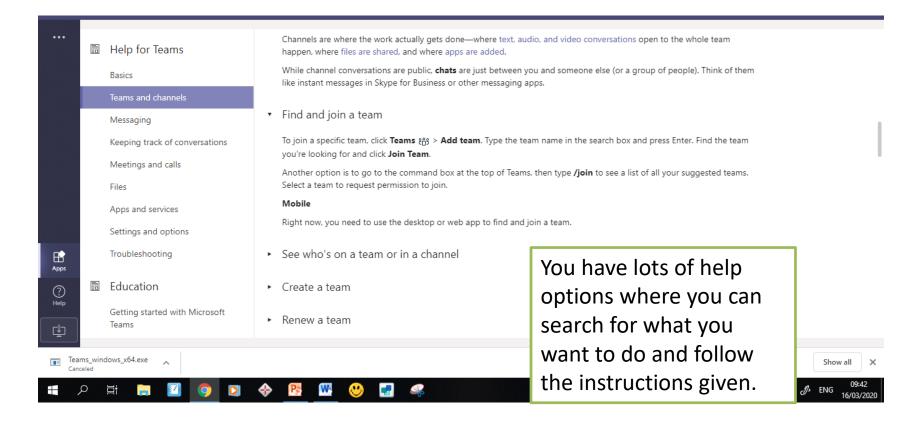

### **Explore Teams**

▼ Introducing Microsoft Teams

Microsoft Teams is the ultimate messaging app for your organization—a workspace for real-time collaboration and communication, meetings, file and app sharing, and even the occasional emoji! All in one place, all in the open, all accessible to everyone.