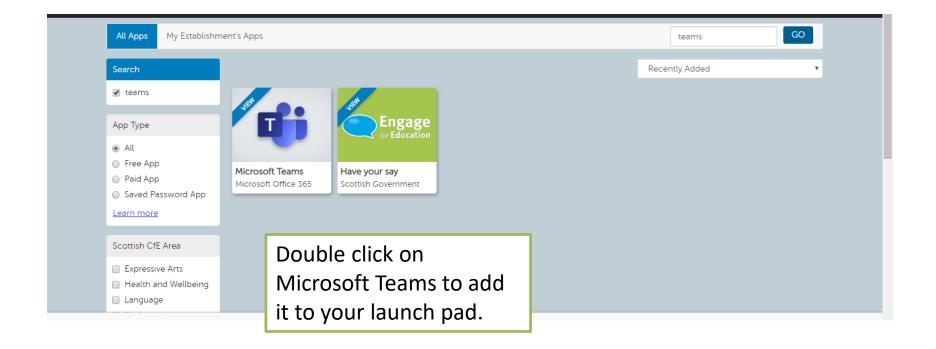

## Microsoft Teams

Welcome to your Teams Manual







learning.













#### Basics

### **Explore Teams**

▼ Introducing Microsoft Teams

Microsoft Teams is the ultimate messaging app for your organization—a workspace for real-time collaboration and communication, meetings, file and app sharing, and even the occasional emoji! All in one place, all in the open, all accessible to everyone.



Select 'Dismiss' for notifications.













# Your teacher will share with you a 'Join Code'. Keep this private!

Follow the instructions to input the code carefully and accurately.

### Remember:

- It is your responsibility to look after your username and remember your unique password
- Never share your password with anyone
- Contact your teachers if you see anything on Teams that upsets you
- Use the help guides
- Always be kind, polite and respectful when