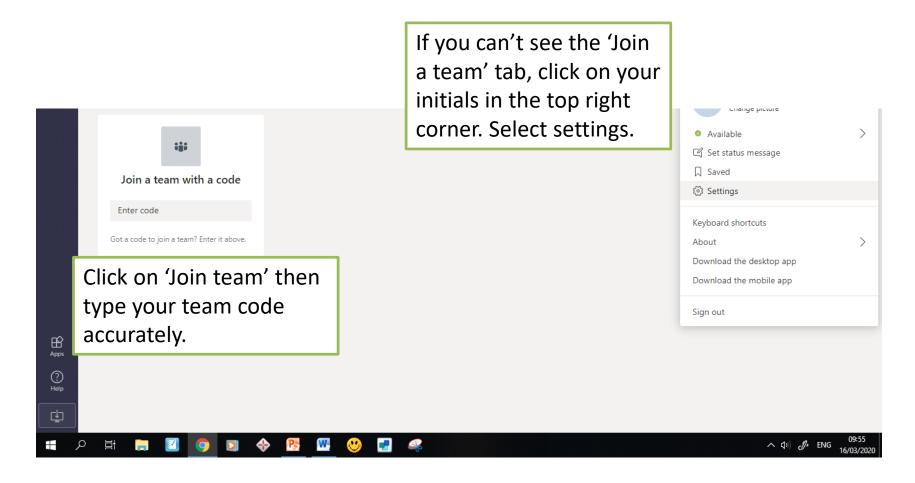

# Your teacher will share with you a 'Join Code'. Keep this private!

Follow the instructions to input the code carefully and accurately.