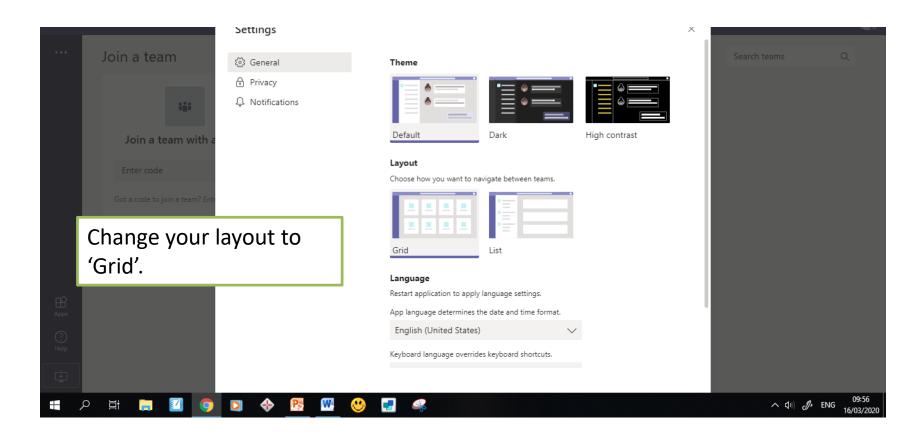

# Your teacher will share with you a 'Join Code'. Keep this private!

Follow the instructions to input the code carefully and accurately.