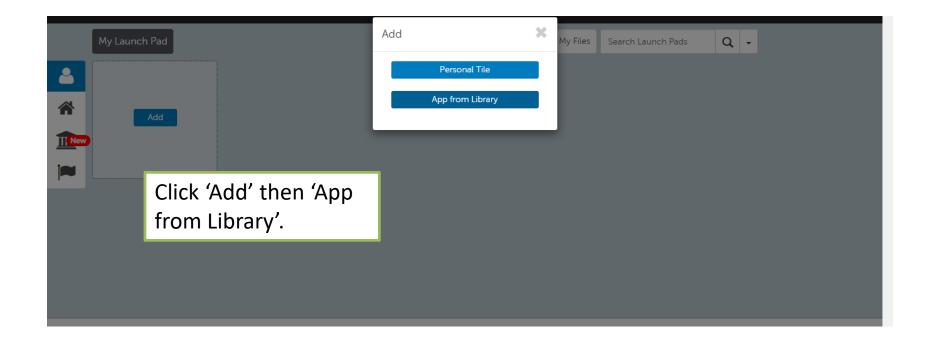

## Microsoft Teams

Welcome to your Teams Manual







learning.













#### Basics

### **Explore Teams**

▼ Introducing Microsoft Teams

Microsoft Teams is the ultimate messaging app for your organization—a workspace for real-time collaboration and communication, meetings, file and app sharing, and even the occasional emoji! All in one place, all in the open, all accessible to everyone.



Select 'Dismiss' for notifications.













# Your teacher will share with you a 'Join Code'. Keep this private!

Follow the instructions to input the code carefully and accurately.

### Remember:

- It is your responsibility to look after your username and remember your unique password
- Never share your password with anyone
- Contact your teachers if you see anything on Teams that upsets you
- Use the help guides
- Always be kind, polite and respectful whe