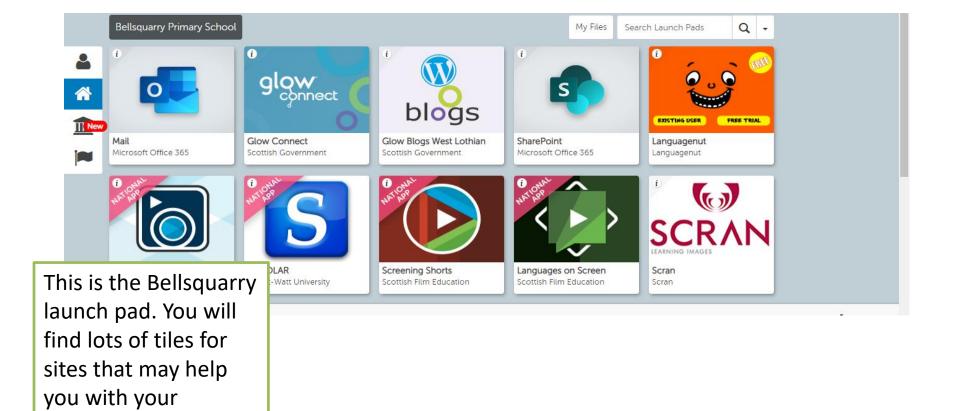

## Microsoft Teams

Welcome to your Teams Manual







learning.













#### Basics

### **Explore Teams**

▼ Introducing Microsoft Teams

Microsoft Teams is the ultimate messaging app for your organization—a workspace for real-time collaboration and communication, meetings, file and app sharing, and even the occasional emoji! All in one place, all in the open, all accessible to everyone.



Select 'Dismiss' for notifications.













# Your teacher will share with you a 'Join Code'. Keep this private!

Follow the instructions to input the code carefully and accurately.

### Remember:

- It is your responsibility to look after your username and remember your unique password
- Never share your password with anyone
- Contact your teachers if you see anything on Teams that upsets you
- Use the help guides
- Always be kind, polite and