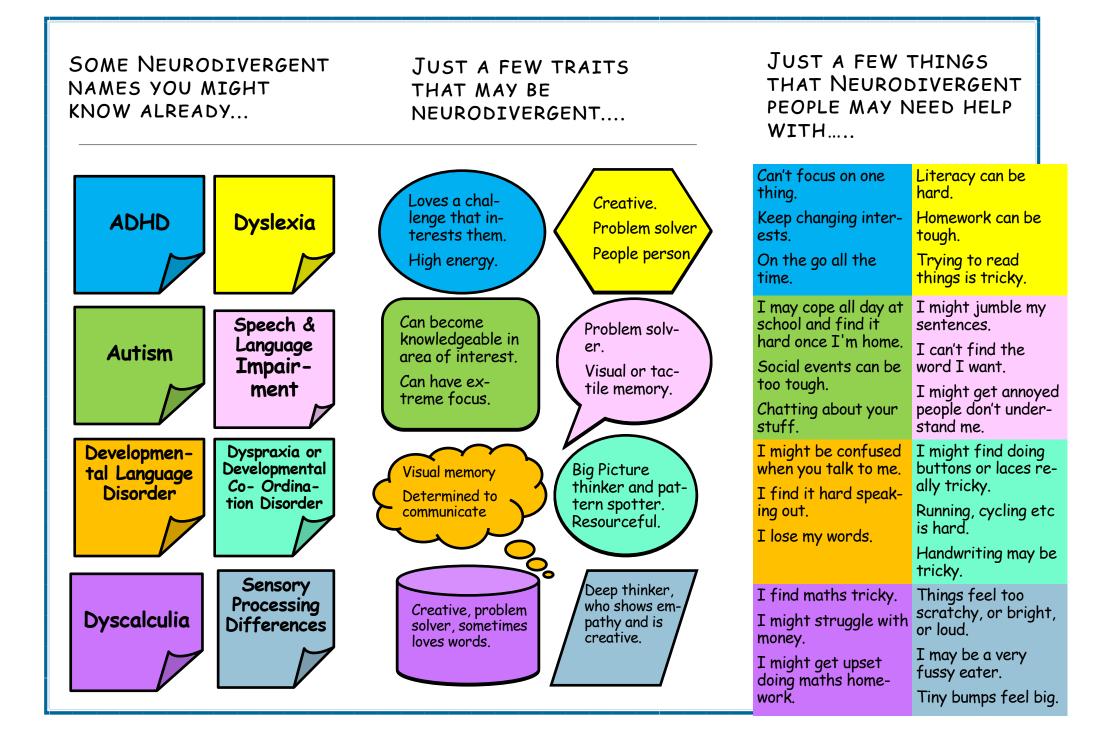

## WHY DO I NEED TO THINK ABOUT THIS?

If we give our children the right support they can grow to be the best they can be. If you are neurodivergent this support is even more important.

HELP NURTURE UNDERSTANDING FROM OTHERS UNDERSTANDING MYSELF SUPPORT TO LEARN