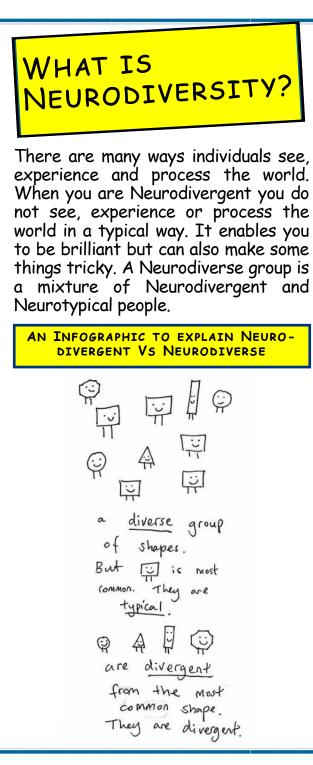

## WHY DO I NEED TO THINK ABOUT THIS?

If we give our children the right support they can grow to be the best they can be. If you are neurodivergent this support is even more important.

HELP NURTURE UNDERSTANDING FROM OTHERS UNDERSTANDING MYSELF SUPPORT TO LEARN